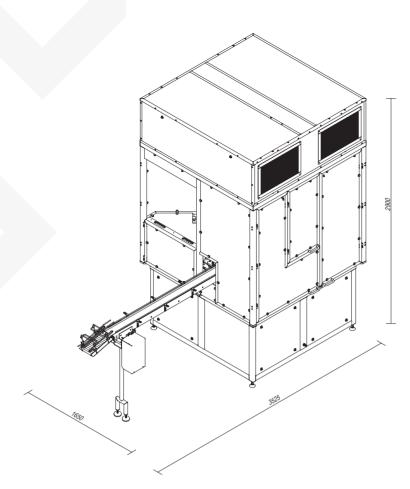

| TECHNICAL DATA                       |                                                                            |
|--------------------------------------|----------------------------------------------------------------------------|
| Machine type                         | rotary type, cycle operation, three lines                                  |
| Applicable products                  | yogurt, Greek yogurt, sour cream, kefir                                    |
| Max. capacity, portions/min          | up to 105 for 100 – 250 g<br>up to 60 for 300 – 500 g                      |
| Product input temperature, °C        | +13+15                                                                     |
| Feeding                              | direct product feeding by pump                                             |
| Dosing type                          | volumetric                                                                 |
| Packaging materials                  | pre-formed plastic cups with heat sealable aluminum foil lids, PP, PS lids |
| Closing type                         | heat-sealing pre-cut foil and lid covering                                 |
| Control                              | PLC and HMI with Touch Screen                                              |
| Accuracy, %                          | 1                                                                          |
| Productivity regulation              | incrementally                                                              |
| Washing mode                         | CIP                                                                        |
| Compressed air pressure, MPa (bar)   | 0,6 - 0,8 (6 - 8)                                                          |
| Compressed air consumption, m³/min   | 0,75                                                                       |
| Rated input power, kVA               | 36                                                                         |
| Voltage, V                           | 230/400 +-10% AC                                                           |
| Frequency, Hz                        | 50/60                                                                      |
| Electricity supply                   | 3 phase                                                                    |
| Approx. machine size (L x W x H), mm | 35250x1650x2900                                                            |
| Approx. machine weight, kg           | 1700                                                                       |