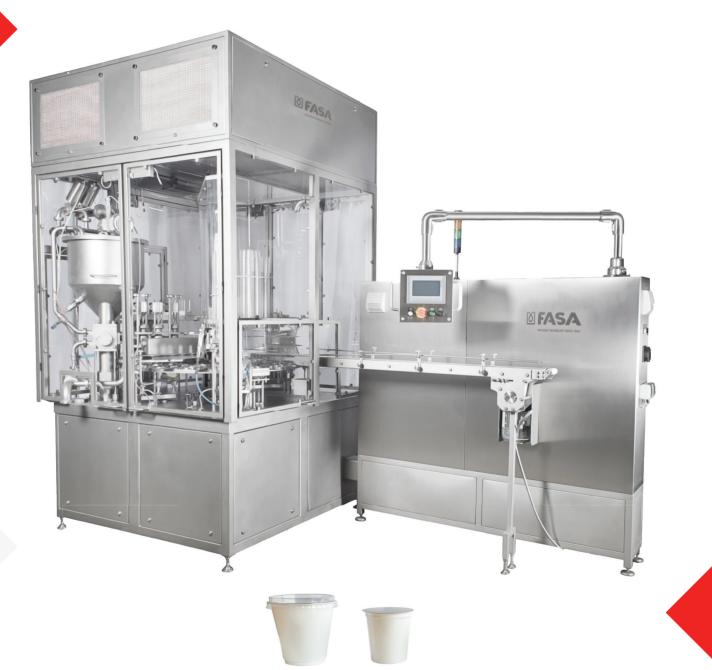

**RFS 120** 

## Rotary Filling and Sealing Machine

Cup filling and sealing machine **RFS 120** is designed for yogurt, sour cream, kefir to be filled into pre-made containers with aluminum foil and/or lids. Rotary type machine has 3 rows.

## **RFS 120 main features**

- Cup filling and sealing machine for filling the liquid products and paste-type products.
- Shapes of cups: round or square.
- Easy to shift between portion weight by changing the height.
- Stainless steel dosing unit.
- Rotary table and machine body covers from stainless steel.
- Machine safety covers in accordance with CE safety requirements.
- HEPA filter chamber.
- Sensor for cup detection.
- UV lamp.
- Printer (optional) Ink jet.
- Round grouping table at the end of conveyor (optional).