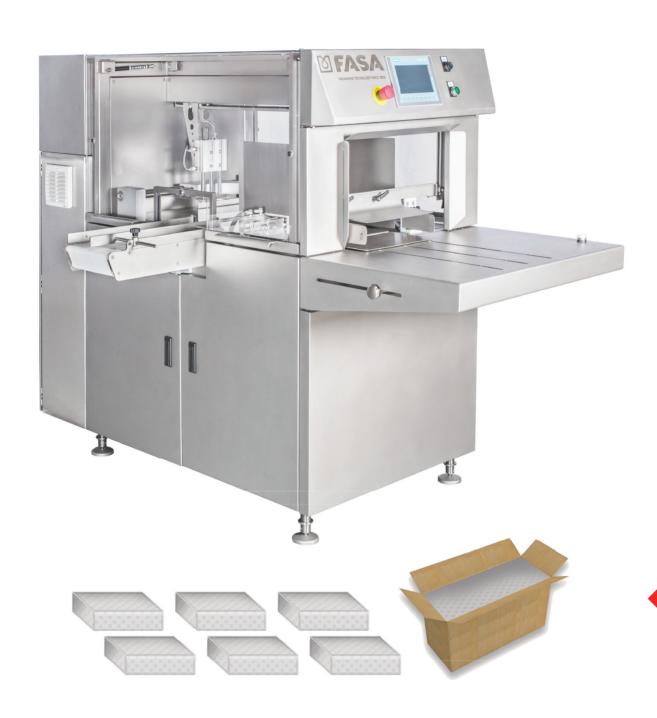

## **DSU**

## Semi-Automatic Case Packer for Bricks

**DSU** is a semi-automatic cartoning machine used for grouping and stacking of butter bricks. Bricks are packed by ARM or any other filling and wrapping machine. It serves as an exceptionally reliable and cost-effective end of the line solution. Case packer operates at capacity of up to 100 bricks per minute. Different box sizes are possible.

Simple, user-friendly control panel with function keys, robust construction, easy maintenance and possibility to order spare parts makes **DSU** consistently attractive.

| TECHNICAL DATA                     |                                                                  |
|------------------------------------|------------------------------------------------------------------|
| Machine type                       | semi automatic, cycle operation                                  |
| Applicable product                 | square shape wrapped bricks (butter, margarine, curd)            |
| Max. capacity, packs/min           | 100 * depends on brick amount in stack, feeding, operator skills |
| Feeding                            | from conveyor, dispersed                                         |
| Packaging material                 | corrugated cardboard box                                         |
| Material thickness, mm             | 35                                                               |
| Displacement of feeding            | left * as standard or right                                      |
| Drive                              | brushless motors, pneumatic actuators, servo drive               |
| Control                            | PLC and HMI with Touch Screen                                    |
| Productivity regulation            | selection by configurated recipe                                 |
| Lubrication system                 | automatic                                                        |
| Compressed air supply, MPa (bar)   | 0,40,6 (46)                                                      |
| Compressed air consumption, m³/min | 0,02                                                             |
| Rated power Input, kVA             | 9,7                                                              |
| Voltage, V                         | 230/400 ± 10%                                                    |
| Frequency, Hz                      | 50/60                                                            |
| Electricity supply                 | 3 phase                                                          |
| Environment humidity, %            | up to 70                                                         |
| Noise level, dBa                   | 80                                                               |
| Approx. machine size (LxWxH), mm   | 1930 x 1200 x 1400                                               |
| Approx. machine weight, kg         | 400                                                              |