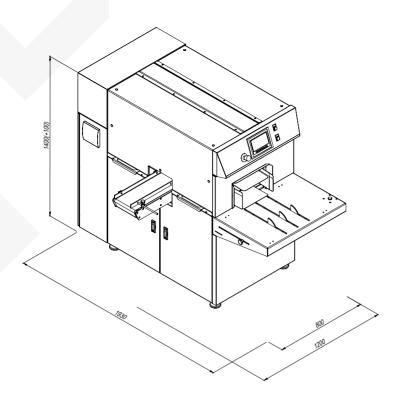

Simple, user-friendly control panel with function keys, robust construction, easy maintenance and possibility to order spare parts makes **DSU** consistently attractive.

| TECHNICAL DATA                     |                                                                  |
|------------------------------------|------------------------------------------------------------------|
| Machine type                       | semi automatic, cycle operation                                  |
| Applicable product                 | square shape wrapped bricks (butter, margarine, curd)            |
| Max. capacity, packs/min           | 100 * depends on brick amount in stack, feeding, operator skills |
| Feeding                            | from conveyor, dispersed                                         |
| Packaging material                 | corrugated cardboard box                                         |
| Material thickness, mm             | 35                                                               |
| Displacement of feeding            | left * as standard or right                                      |
| Drive                              | brushless motors, pneumatic actuators, servo drive               |
| Control                            | PLC and HMI with Touch Screen                                    |
| Productivity regulation            | selection by configurated recipe                                 |
| Lubrication system                 | automatic                                                        |
| Compressed air supply, MPa (bar)   | 0,40,6 (46)                                                      |
| Compressed air consumption, m³/min | 0,02                                                             |
| Rated power Input, kVA             | 9,7                                                              |
| Voltage, V                         | 230/400 ± 10%                                                    |
| Frequency, Hz                      | 50/60                                                            |
| Electricity supply                 | 3 phase                                                          |
| Environment humidity, %            | up to 70                                                         |
| Noise level, dBa                   | 80                                                               |
| Approx. machine size (LxWxH), mm   | 1930 x 1200 x 1400                                               |
| Approx. machine weight, kg         | 400                                                              |